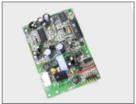

| PABX system. Furthermore there is an integrated codelock e.g. for employee access to the building. The TLT 12 consists of two parts, the Audio / electronic module and keypad ( without illustration ).                                                                          |                |                      |
|----------------------------------------------------------------------------------------------------------------------------------------------------------------------------------------------------------------------------------------------------------------------------------|----------------|----------------------|
| TLT 05/T                                                                                                                                                                                                                                                                         | colour         | Order-No.:           |
| The Door-telephone speech module is for connection to a standardized FTZ 123 D 12 interface of a PABX system. A 6-core connection cable is necessary for speech, power supply and Door opener function. The module is compatable with all balcom Modular series of frames (MTR). | brown<br>white | 88 46 20<br>88 46 21 |