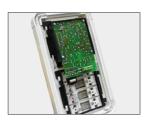

## PABX - Door-telephone and accessories

\* The single module TLT 06 is for use in Post-, Pillar boxes,

The 12 V AC power supply must be separately provided e.g. (balcom NT 800).

or in customized Door station panels.

| TLT 06 / 2-wire Door-telephone                                                                                                                                                                                                                                                                                                                                                                                           | Bu       | ttons    | Туре     | colour         | Order-No.:           |
|--------------------------------------------------------------------------------------------------------------------------------------------------------------------------------------------------------------------------------------------------------------------------------------------------------------------------------------------------------------------------------------------------------------------------|----------|----------|----------|----------------|----------------------|
| The Door-telephone speech module is for the direct, 2-wire connection to an analogue a/b port of a PABX system.                                                                                                                                                                                                                                                                                                          | 1        | Button   | TLT 06/1 | brown<br>white | 88 46 50<br>88 46 51 |
| Nearly all PABX systems with an unused analogue a/b port can be extended with the Door speech and opener functions.                                                                                                                                                                                                                                                                                                      | 2        | "        | TLT 06/2 | brown<br>white | 88 46 52<br>88 46 53 |
| No additional interface for connection is necessary.  Application examples:                                                                                                                                                                                                                                                                                                                                              | 3        | "        | TLT 06/3 | brown<br>white | 88 46 54<br>88 46 55 |
| Door-telephone to office or mobile     Emergency telephone                                                                                                                                                                                                                                                                                                                                                               | 4        | "        | TLT 06/4 | brown<br>white | 88 46 56<br>88 46 57 |
| Chemist / Pharmacist call systems     Lift / Elevator call systems                                                                                                                                                                                                                                                                                                                                                       | 5        | "        | TLT 06/5 | brown<br>white | 88 46 58<br>88 46 59 |
| Maintenance or service personell call systems     etc.                                                                                                                                                                                                                                                                                                                                                                   | 6        | "        | TLT 06/6 | brown<br>white | 88 46 60<br>88 46 61 |
| The connection is made to an unused analogue a/b port. To programm the buttons and use of the Door opener, an MFD telephone with the standard 12 button keypad (09, *, #) is necessary.  The use of an electrical Door opener is also possible, but needs                                                                                                                                                                | * Single | e module | TLT 06   | brown<br>white | 88 46 08<br>88 46 09 |
| a separate transformer or power supply for the opener. The Door opener function can be protected by using an optional Pincode. In normal case dialling "00" during a connection to the TLT 06 module controls the opener.                                                                                                                                                                                                |          |          |          |                |                      |
| Features: No power supply necessary ( for calling and speech ) 2-wire connection to PABX system 6 number memory, call off through pressing button Multifrequncy- and Pulse dialing MOSFET power switch ( AC/DC ) e.g. for Door opener Ajustable Volume Nonvolatile memory for numbers and settings Simple Installation, programming and operation. Also available with Stainless steel or PVD front panel ( on request ) |          |          |          |                |                      |