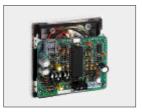

## PABX - Door-telephone and accessories

\* The single module TLT 06 is for use in Post-, Pillar boxes,

The 12 V AC power supply must be separately provided e.g. (balcom NT 800).

or in customized Door station panels.

| TLT 06 / 2-wire Door-telephone                                                                                                                                                                                                                                                                                                                                                                                           | Bu       | ttons    | Туре     | colour         | Order-No.:           |
|--------------------------------------------------------------------------------------------------------------------------------------------------------------------------------------------------------------------------------------------------------------------------------------------------------------------------------------------------------------------------------------------------------------------------|----------|----------|----------|----------------|----------------------|
| The Door-telephone speech module is for the direct, 2-wire connection to an analogue a/b port of a PABX system.                                                                                                                                                                                                                                                                                                          | 1        | Button   | TLT 06/1 | brown<br>white | 88 46 50<br>88 46 51 |
| Nearly all PABX systems with an unused analogue a/b port can be extended with the Door speech and opener functions.                                                                                                                                                                                                                                                                                                      | 2        | "        | TLT 06/2 | brown<br>white | 88 46 52<br>88 46 53 |
| No additional interface for connection is necessary.  Application examples:                                                                                                                                                                                                                                                                                                                                              | 3        | "        | TLT 06/3 | brown<br>white | 88 46 54<br>88 46 55 |
| Door-telephone to office or mobile     Emergency telephone                                                                                                                                                                                                                                                                                                                                                               | 4        | "        | TLT 06/4 | brown<br>white | 88 46 56<br>88 46 57 |
| Chemist / Pharmacist call systems     Lift / Elevator call systems                                                                                                                                                                                                                                                                                                                                                       | 5        | "        | TLT 06/5 | brown<br>white | 88 46 58<br>88 46 59 |
| Maintenance or service personell call systems     etc.                                                                                                                                                                                                                                                                                                                                                                   | 6        | "        | TLT 06/6 | brown<br>white | 88 46 60<br>88 46 61 |
| The connection is made to an unused analogue a/b port. To programm the buttons and use of the Door opener, an MFD telephone with the standard 12 button keypad (09, *, #) is necessary.  The use of an electrical Door opener is also possible, but needs                                                                                                                                                                | * Single | e module | TLT 06   | brown<br>white | 88 46 08<br>88 46 09 |
| a separate transformer or power supply for the opener. The Door opener function can be protected by using an optional Pincode. In normal case dialling "00" during a connection to the TLT 06 module controls the opener.                                                                                                                                                                                                |          |          |          |                |                      |
| Features: No power supply necessary ( for calling and speech ) 2-wire connection to PABX system 6 number memory, call off through pressing button Multifrequncy- and Pulse dialing MOSFET power switch ( AC/DC ) e.g. for Door opener Ajustable Volume Nonvolatile memory for numbers and settings Simple Installation, programming and operation. Also available with Stainless steel or PVD front panel ( on request ) |          |          |          |                |                      |